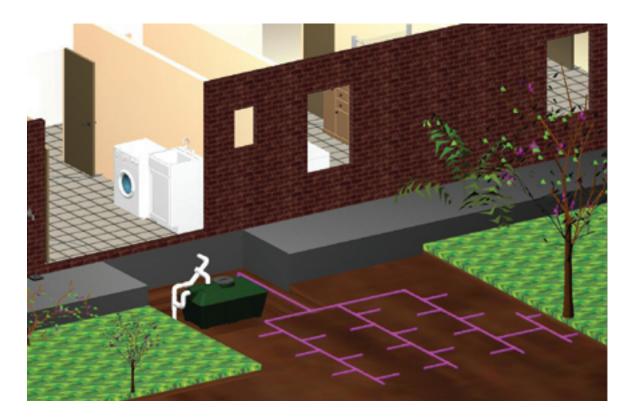

#### How it works

The ESA Envirowater<sup>™</sup> grey water diverter is a compact unit which is able to gather water being dispersed from your laundry and/or shower and divert it to your garden via a drip irrigated hose (not included). The unit complies with EPA limitations on the storage of grey water

#### Why divert

Diversion is a no fuss, low cost way of re-using valuable water for your garden. Using an **ESA Envirowater** grey water diverter is inexpensive, simple and low maintenance.

## Divert your laundry water straight to your garden!

Please note: This drawing is not to scale.